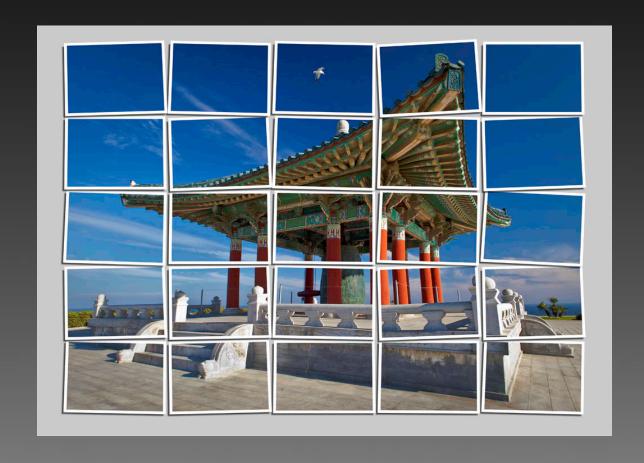

#### 'KOREAN BELL OF FRIENDSHIP' BY KIM MICHAELS (Honor Award)

EOY Judging: Skill Level A