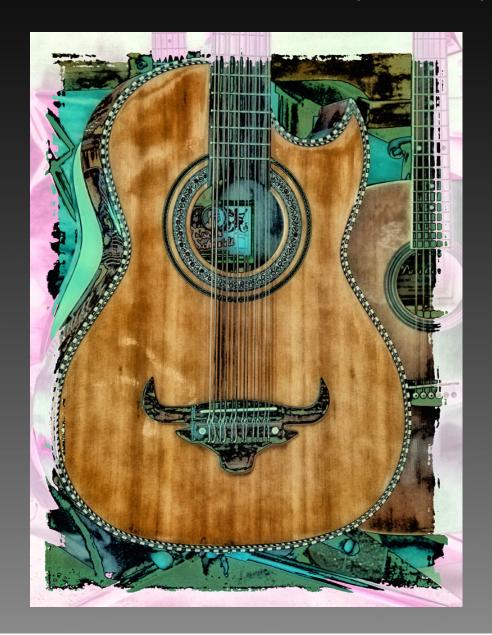

#### 'GUITAR BLUES' BY MICHAEL EMHOFF (Bronze Medal)

Skill Level A Silver Medal