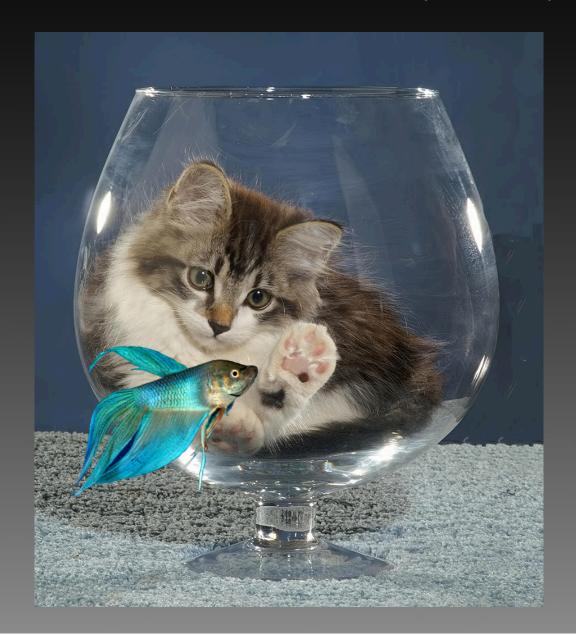

#### 'KITTEN IN A SNIFTER' BY DALE GILKINSON (Bronze Medal)

Skill Level AA Silver Medal