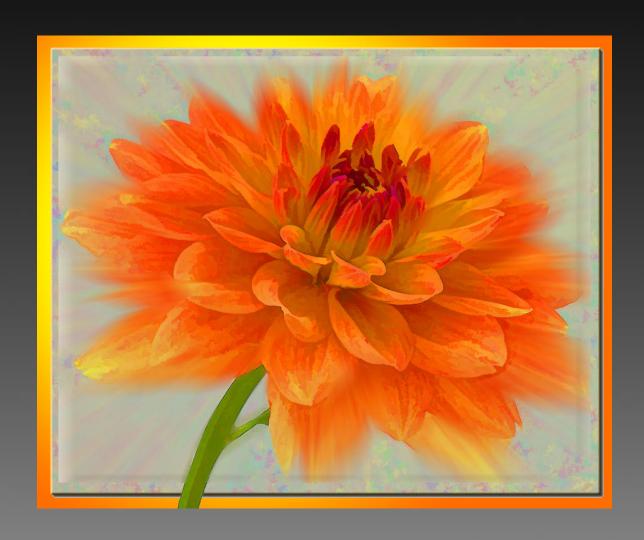

#### 'WARPED DAHLIA' BY HELEN HENRY (Honor Award)

#### **'WATERCOLOR DAHLIA 1' BY HELEN HENRY (Honor Award)**